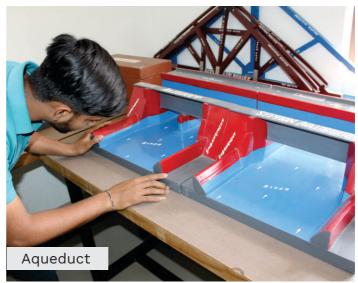

# **Building & Town Planning Lab**

- Model of Pneumatic Caisson, Pile and Footings
- Models of Types of Doors & Window
- Gravity Dam
- Canal Drop
- Imhoff Tank
- Syphon Aqueduct
- Sedimentation Tank
- Models of Bricks, Silt Ejector
- Models of Roofs, Raking Support