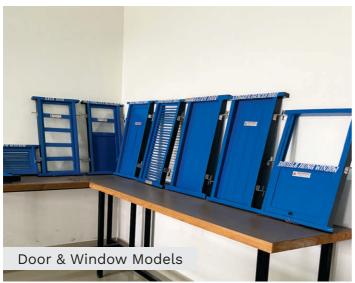

# **Building & Town Planning Lab**

- Model of Pneumatic Caisson, Pile and Footings
- Models of Types of Doors & Window
- Gravity Dam
- Canal Drop
- Imhoff Tank
- Syphon Aqueduct
- Sedimentation Tank
- Models of Bricks, Silt Ejector
- Models of Roofs, Raking Support