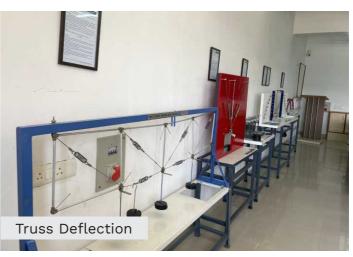

# Structural Analysis Lab

- Shear Force & Bending Moment in Beam
- Behavior of Column & Strut
- Pin Joint Truss
- Deflection of Truss
- Portal Frame
- Redundant Joint Truss
- Three Hinged Arch
- Elastic Properties of Deflected Beam
- Maxwell's Reciprocal Theorem
- Steel Structure Connection