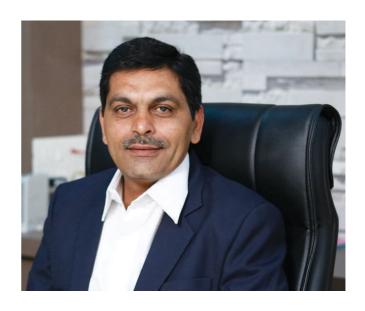

Prof. M. V. Sanghani
Vice Chancellor
Ph.D. (Pursuing), M.E. (Structure)
Experience: 34 Years

He has completed B.E. in Civil Engineering from L. E. College, Morbi in the year 1990 and was awarded gold medal by Saurashtra University. He has done his post graduation from M. S. University, Baroda in 2005. He plays a vital role in integrating academics with industries. His career experience spans around 34 years and, presently he is the founder Vice Chancellor of the University.