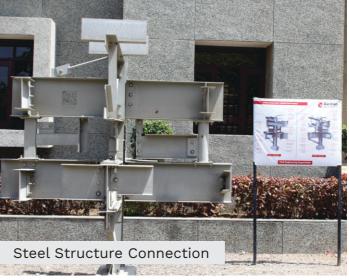

# Structural Analysis Lab

- Shear Force & Bending Moment in Beam
- Behavior of Column & Strut
- Pin Joint Truss
- Deflection of Truss
- Portal Frame
- Redundant Joint Truss
- Three Hinged Arch
- Elastic Properties of Deflected Beam
- Maxwell's Reciprocal Theorem
- Steel Structure Connection