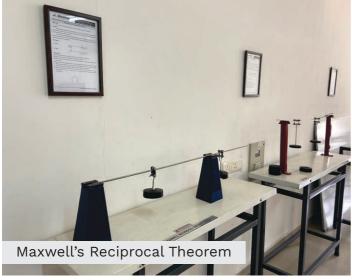

# Structural Analysis Lab

- Shear Force & Bending Moment in Beam
- Behavior of Column & Strut
- Pin Joint Truss
- Deflection of Truss
- Portal Frame
- Redundant Joint Truss
- Three Hinged Arch
- Elastic Properties of Deflected Beam
- Maxwell's Reciprocal Theorem
- Steel Structure Connection