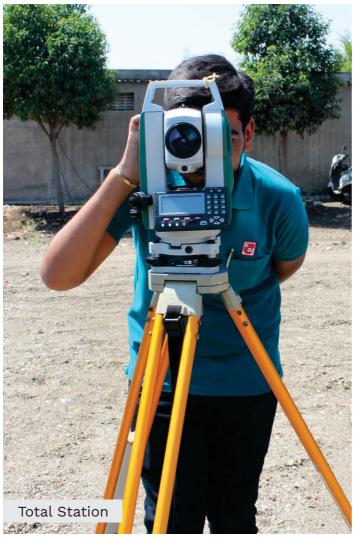

### Sem. - 4

Building Planning as per GDCR

Total Station Learning

Concrete Mix Design

# **Surveying Lab**

- Prismatic Compass, Surveyor's Compass
- Auto Level, Open Cross Staff, Box Sextant
- Prism Square
- Line Ranger
- Planimeter, Optical Square
- Ranging Rod Leveling Staff
- Theodolite
- Total Station
- Plane Table
- Metric Chains