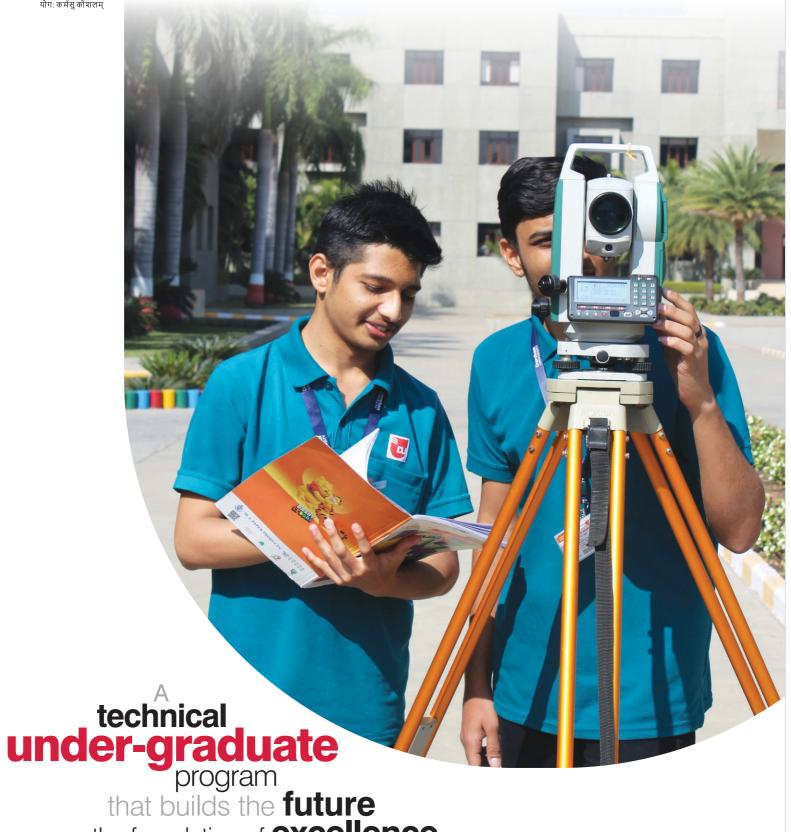

## **B.Tech. Civil Engineering**

The Department of Civil Engineering focuses on the strong foundation of civil engineering concepts such as structures, water resources, transportation, environment, etc. The state-of-the-art laboratories accredited by NABL facilitate the teaching-learning process and help students imbibe the theoretical concepts, their real-time implications, and their applications along with the industrial training and visits at various sites. The faculty members carry out extensive academic, research and consultancy activities involving students in the program to make them industry ready and ready to face any challenges on civil engineering aspects for a better tomorrow.

# **Surveying Lab**

- Prismatic Compass, Surveyor's Compass
- Auto Level, Open Cross Staff, Box Sextant
- Prism Square
- Line Ranger
- Planimeter, Optical Square
- Ranging Rod Leveling Staff
- Theodolite
- Total Station
- Plane Table
- Metric Chains