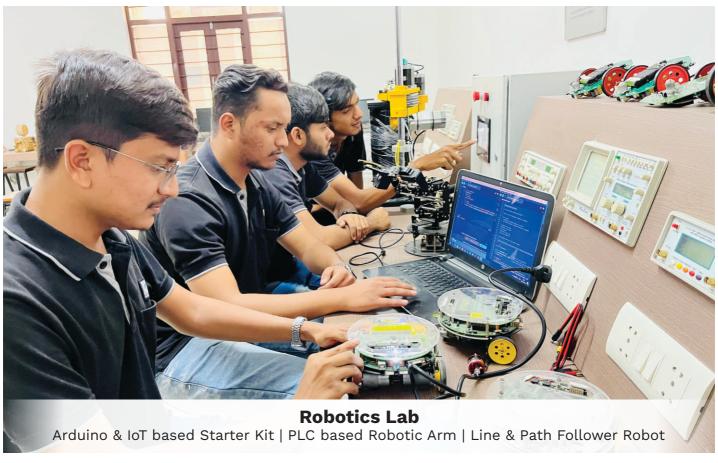

### **Electives**

**Futuristic Technologies:** ■ IOT & Applications, Extended Reality (AR/VR), Unmanned Aerial Vehicle (Drone), Industrial Automation & Robotics etc.

Design: Rapid Prototyping, Product Design & Development, Computer Aided Design etc

# Lab Facilities

Kinematics & Dynamics Lab

Material Science & Metrology Lab

Mechanical Workshop

Refrigeration & Air Conditioning Lab

Theory of Machine Lab