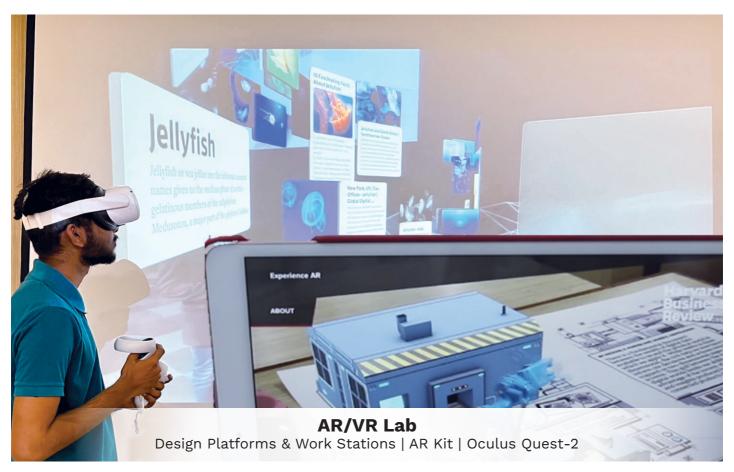

### **Electives**

**Futuristic Technologies:** ■ IOT & Applications, Extended Reality (AR/VR), Unmanned Aerial Vehicle (Drone), Industrial Automation & Robotics etc.

Design: Rapid Prototyping, Product Design & Development, Computer Aided Design etc

#### **AR STUDIO**

- Augmented Reality for
- Product Manufacturing
- Service & Maintenance
- Sales & Marketing
- Development of AR
   Experiences with
- Image Target
- Plane Target
- Model Target