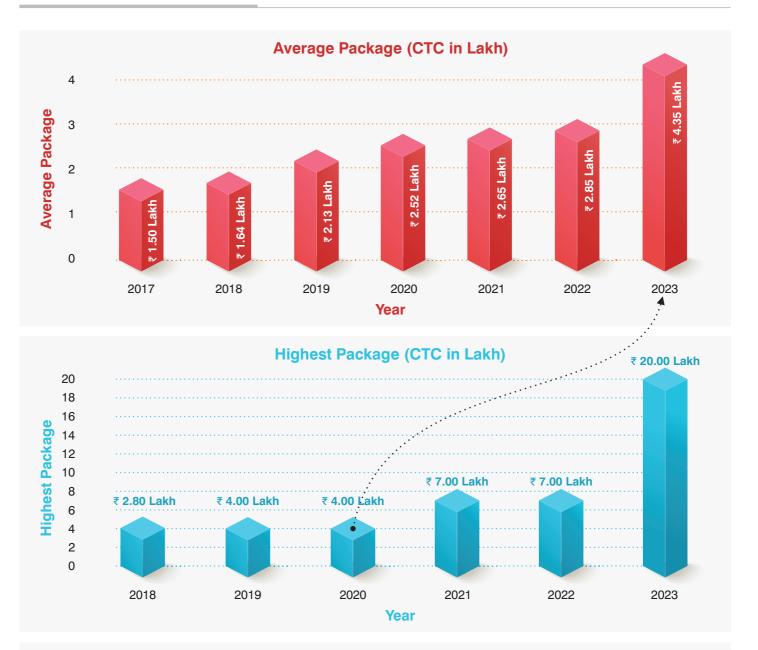

ey develop industry standard applications & experience professional environment under the guidance of industry experts & faculty. ASWDC bridges gap between university curricula & industry demands.



ASWDC also acts as an Entrepreneur development Cell (EDC) where ideas of students are nurtured, cultivated and transformed into real world applications which are beneficial to the society.

# Earn while you learn

Technologies we work



## **Projects @ ASWDC**

A few popular apps are Admission Apps (Engineering, Medical\Paramedical, IIT, NIT, Diploma, D2D, ME \ MTech, MBA, MCA, NIFT, etc.), 7th Pay Calculator, Typing Speed Test, GTU MCQ, GUJCET MCQ, Learn SQL, SpeedoMeter, EMI Calc, RTO Driving Licence Test, Income Tax Calculator, etc.



# Lab Facilities









# **Placement Statistics**





# **Our Recruiters**

| zomato