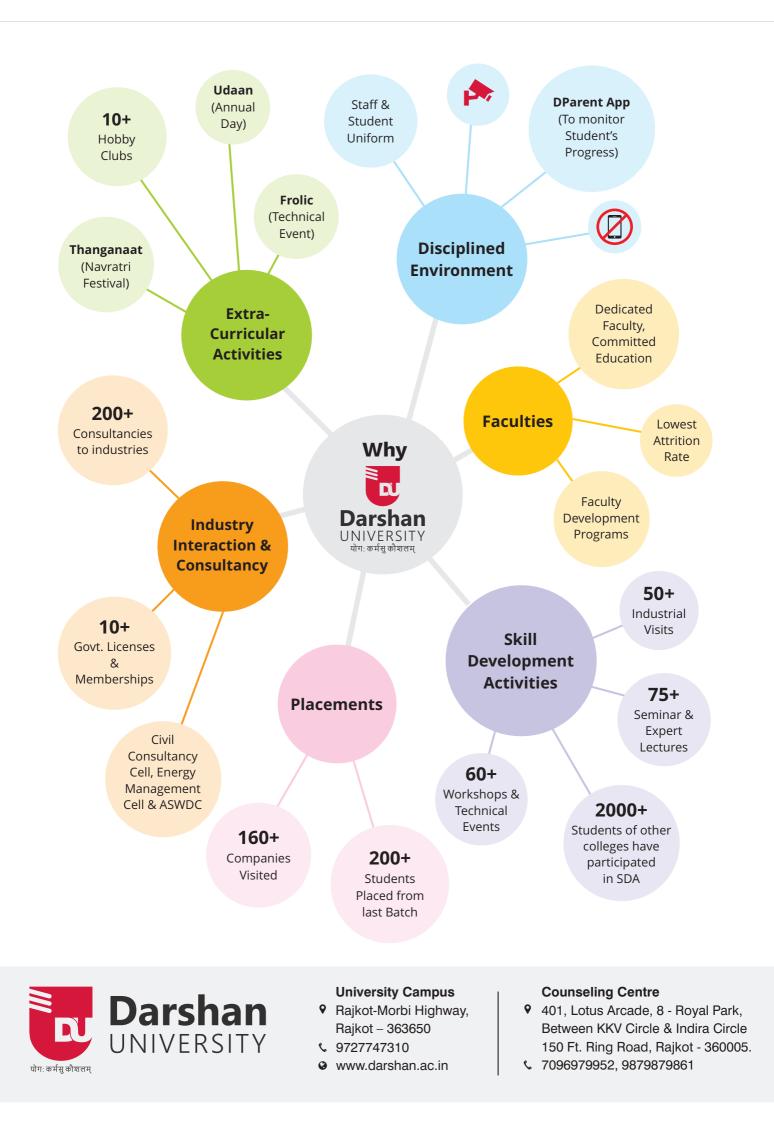

# Why MCA @ DU?

## Placement

એવરેજ વિદ્યાર્થીઓને પણ સ્કોલર વિદ્યાર્થીઓ જેવુ પ્લેસમેન્ટ મળે છે. હાઇએસ્ટ Rs.7,00,000/- અને એવરેજ Rs.3,50,000/- થી Rs.4,00,000/- જેટલું પેકેજ વિદ્યાર્થીઓને સરળતાથી મળે છે. પ્લેસમેન્ટ માટે વિદ્યાર્થીઓને Aptitude, Reasoning, Resume Preparation, Mock PI વગેરેની ટ્રેનીંગ આપવામાં આવે છે.

## Syllabus

ગુજરાતની એકમાત્ર યુનિવર્સીટી કે જેનો સીલેબસ IT ઇન્ડસ્ટ્રીઝની અત્યારની અને ભવિષ્યની માંગને ધ્યાનમાં રાખીને ડિઝાઈન કરવામાં આવ્યો છે. Angular, Node, Flutter, .Net Core જેવા વિષયો સિલેબસમાં જ ભણાવવામાં આવે છે. જેથી વિદ્યાર્થીઓ ઈન્ડસ્ટ્રીઝ સ્ટાન્ડર્ડ મુજબ પ્રોજેક્ટ્સ બનાવે છે.

## **Faculties**

30+ ઇન્ડસ્ટ્રીઝ એક્સપીરયન્સ્ડ અને વેલ ક્વોલીફાઇડ પ્રોફેસરોની ટીમ છે જે વિદ્યાર્થીઓના સર્વાંગી વિકાસ માટે સતત પ્રયત્નશીલ છે. 10+ ફેકલ્ટીઝ IT કંપનીઓ સાથે એસોસીયેટ છે જેથી વિદ્યાર્થીઓને ક્લાસરૂમમાં જ ઇન્ડસ્ટ્રીઝ વાતાવરણનો અનુભવ મળે છે.

## Laboratories

એન્ડ્રોઈડ લેબ, એપલ લેબ, IoT લેબ, ફલ્ટર લેબ જેવી 20+ અત્યાધુનીક લેબોરેટરી છે. જે ફેકલ્ટીઝ દ્વારા ડિઝાઈન અને ડેવલોપ કરવામાં આવેલી છે. આ લેબોરેટરીમાં વિદ્યાર્થીઓ એપ ડેવલોપ કરીને ગુગલ પ્લે સ્ટોર અને એપલ એપસ્ટોર પર અપલોડ કરે છે. આ પ્રકારની ફેસીલીટી પુરી પાડતી ગુજરાતની એકમાત્ર યુનિવર્સીટી છે.

## **Programming Culture**

સ્પેશીચલ ઇન્ટરેસ્ટ ગૃપ (SIG) અને પ્રોગ્રામીંગ કલબ દેઠળ વિદ્યાર્થીઓ Extensive Programming કરે છે. ઇન્ડસ્ટ્રીઝ સ્ટાન્ડર્ડના પ્રોજેક્ટ બનાવે છે અને વિવિધ કોમ્પીટીટીવ પ્રોગ્રામીંગ વેબસાઇટ જેવી કે, HackeRank, LeetCode, CodeChef વગેરેમાં ભાગ લે છે અને ઉત્કૃષ્ટ પ્લેસમેન્ટ મેળવે છે.

## **Study Material**

વિદ્યાર્થીઓના ફન્ડામેન્ટલ કન્સેપ્ટ્સ સ્ટ્રોંગ થાય તે માટે સ્ટડી મટીરીયલ્સ જેવા કે, પ્રેઝન્ટેશન, લેક્ચર નોટ્સ, વીડીયોઝ વગેરે ફેકલ્ટીઝ દ્વારા બનાવવામાં આવ્યા છે. આ સ્ટડી મટીરીયલ્સ ઉત્કૃષ્ટ ક્વોલીટીના છે જેનો ઉપયોગ સમગ્ર ભારતના વિદ્યાર્થીઓ કરે છે. YouTube પર અપલોડ કરેલા વીડીયોઝ 20 લાખ કરતા પણ વધારે વાર જોવામાં આવ્યા છે.

## ASWDC

App Software Website Development Center (ASWDC) એન્ટરપ્રેન્યોર ડેવલોપમેન્ટ સેલ છે જ્યાં વિદ્યાર્થીઓ ફેકલ્ટીઝ અને ઇન્ડસ્ટ્રીઝ એક્ષપર્ટના ગાઈડન્સ દેઠળ પ્રોફેશ્નલ એપ અને વેબસાઇટ ડેવલોપ કરે છે. જે વિદ્યાર્થીઓ બિઝનેસ માઈન્ડસેટ ધરાવે છે અથવા સ્ટોટઅપ શરૂકરવા ઇચ્છે છે તેમના માટે આ અત્યંત ઉપયોગી ઈનીશીચેટીવ છે.

## Academic Management, Disciplined & Academic Enviornment

ચુનિવર્સીટીની મેનેજમેન્ટ ટીમ પ્રોફેસરોની બનેલી છે જે વર્ષોથી એકેડેમીશયન પણ છે. એકડેમીક બેકગ્રાઉન્ડને કારણે વિદ્યાર્થીઓની જરૂરીયાતને સારી રીતે સંતોષી શકાય છે. ચુનિવર્સીટીનું વાતાવરણ એકડેમીક, કોમ્પીટીટીવ, ડિસીપ્લીન્ડ અને પ્રોત્સાહજનક છે જેને કારણે વિદ્યાર્થીઓનો સર્વાંગી વિકાસ થાય છે.