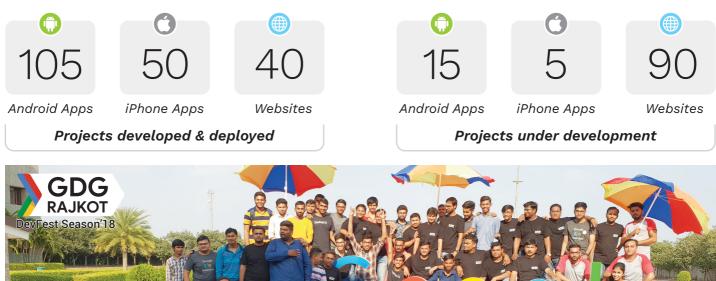

## **Projects @ ASWDC**

A few popular apps are Admission Apps (Engineering, Medical\Paramedical, IIT, NIT, Diploma, D2D, ME \ MTech, MBA, MCA, NIFT, etc.), 7th Pay Calculator, Typing Speed Test, GTU MCQ, GUJCET MCQ, Learn SQL, SpeedoMeter, EMI Calc, RTO Driving Licence Test, Income Tax Calculator, etc.