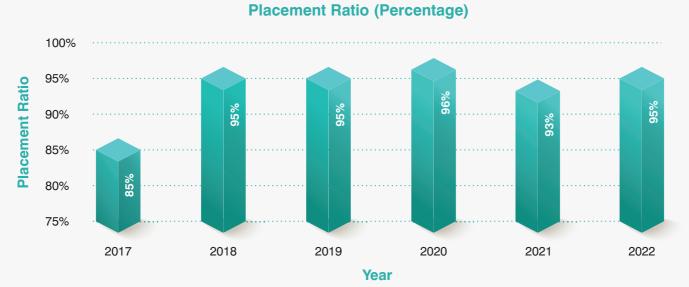

# MCA @ Darshan University

- Highly Qualified, Well Experienced, Industry Linked, Dedicated Faculties.
- A Strong theoretical foundation for crystal clear fundamentals.
- Focus on project-based learning with applications of technologies in real life.
- Exposure to cutting-edge technologies through seminars and workshops.
- Inter-disciplinary, management and soft skill courses for holistic learning.
- Earn While You Learn program transforms a student into the entrepreneur.
- More than 85% Placement track record by School of Computer Science since 2013.

# **Placement Statistics**