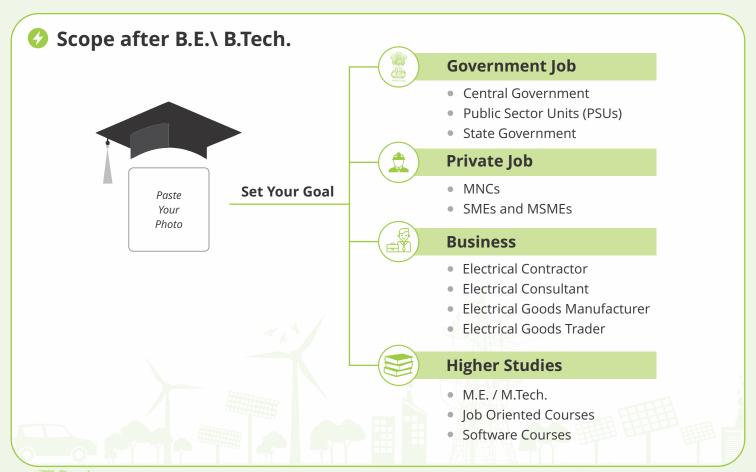

## Central Government Job

• Post: Junior Engineer / Senior Section Engineer / Graduate Engineer Trainee

| Main Recruiters       | BSNL, ISRO, BARC, RRB, DRDO, BEL, etc.                          |
|-----------------------|-----------------------------------------------------------------|
| Minimum Qualification | Diploma / B.E. / B.Tech (Electrical)                            |
| Selection Process     | Written Test + Personal Interview                               |
| Syllabus              | As per Job Notification                                         |
| ₹ Salary              | Approximately Rs. 40,000 - 1,40,000 per Month*                  |
| ? For more details    | www.employmentnews.gov.in or explore respective company website |

# PSU Job

• Post: Graduate Engineer Trainee, Management Trainee, Junior Executive, Assistant Engineer

| Main Recruiters       | POWER GRID, BHEL, NTPC, NHPC, IFFCO, KRIBHCO, ONGC, IOCL, BPCL, HPCL, GAIL, NHAI, AAI, etc. |
|-----------------------|---------------------------------------------------------------------------------------------|
| Minimum Qualification | B.E. / B.Tech or M.E. / M.Tech. (Electrical), GATE Qualified                                |
| Selection Process     | Written Test + Group Discussion + Personal Interview                                        |
| Syllabus              | As per GATE Syllabus                                                                        |
| Salary                | Approximately Rs. 45,400 - 1,01,200 per month*                                              |
| ? For more details    | Explore respective company website                                                          |

## Business

# Higher Study

• M.E. / M.Tech. / Ph.D. @ IITs, NITs and Universities of Gujarat

| Minimum Qualification | B.E. / B.Tech. (Electrical), GATE Qualified (for IITs & NITs), PGCET (for Colleges of Gujarat)                                                                                                                  |
|-----------------------|-----------------------------------------------------------------------------------------------------------------------------------------------------------------------------------------------------------------|
| Admission Process     | <ul> <li>UG Qualification + GATE Qualification + Personal Interview (for IITs &amp; NITs)*,</li> <li>UG Qualification + GATE Qualification or Entrance Exam Qualification (for Colleges of Gujarat)*</li> </ul> |
| Syllabus              | GATE Syllabus / PGCET Syllabus                                                                                                                                                                                  |
| ∂ <del></del> Scope   | Teaching in Academic Institutes or research in R&D Organizations                                                                                                                                                |
| Specialization        | Power System, Power Electronics, Electrical Machines & Drives, Control System, Energy System, Automation, Embedded System, Renewable Energy, Aerospace                                                          |